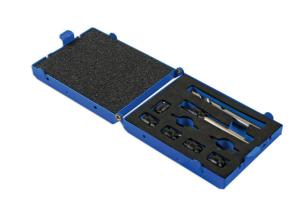

## **Spot Weld Cutter Set 9pc**

Spot welds are notoriously hard and therefore difficult to drill with normal drill bits. The 7048 Spot Weld Cutter Set contains 5 double ended cutting bits and a cutter shaft that is equipped with a spring loaded centering pin to help guide the cutter and remove the full spot weld using suitable electric or air drill. The 7048 is also supplied with a 8mm high speed Cobalt steel drill bit as well as spare cutter and guide pins.

## **Additional Information**

- Set includes: 1 x 9.5 spot weld cutter shaft, 5 x 9.5 double ended cutter heads, 1 x 8mm HSS/Cobalt drill and 2 x spare guide pins.
- · Double ended cutter heads.
- Designed to cut out spot welds using air powered or electric drills.
- · Supplied in a metal case for ease of storage.
- All cutting components are considered consumable spare parts available: Spot Weld Cutter Shaft, Part No. 60388; Spot Weld Cutter heads (pack of 5), Part No. 60390; Guide pin (pack of 2), Part No. 60389; HSS Cobalt Drill 8mm, Part No. 60362.