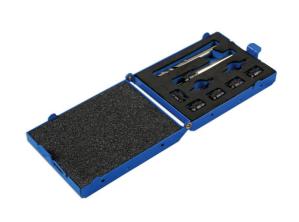

## **Spot Weld Cutter Set 9pc**

Spot welds are notoriously hard and therefore difficult to drill with normal drill bits. The 7048 Spot Weld Cutter Set contains 5 double ended cutting bits and a cutter shaft that is equipped with a spring loaded centering pin to help guide the cutter and remove the full spot weld using suitable electric or air drill. The 7048 is also supplied with a 8mm high speed Cobalt steel drill bit as well as spare cutter and guide pins.

## **Additional Information**

- Set includes: 1 x 9.5 spot weld cutter shaft, 5 x 9.5 double ended cutter heads, 1 x 8mm HSS/Cobalt drill and 2 x spare guide pins.
- · Double ended cutter heads.
- Designed to cut out spot welds using air powered or electric drills.
- · Supplied in a metal case for ease of storage.
- All cutting components are considered consumable spare parts available: Spot Weld Cutter Shaft, Part No. 60388; Spot Weld Cutter heads (pack of 5), Part No. 60390; Guide pin (pack of 2), Part No. 60389; HSS Cobalt Drill 8mm, Part No. 60362.